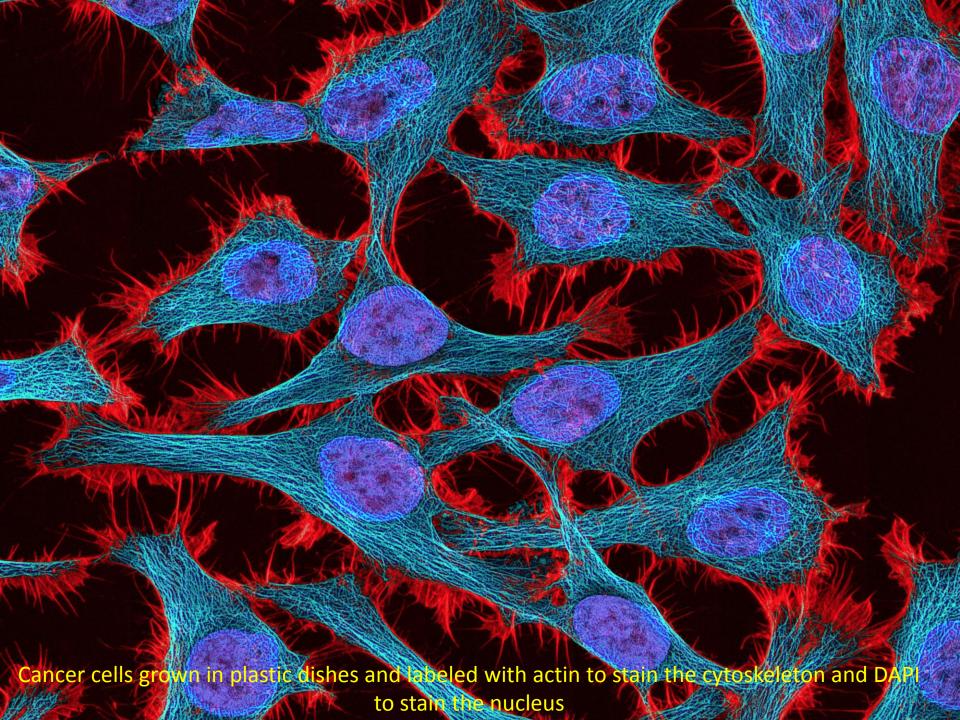

# Special cells in your body kill harmful bacteria

You tube link: https://www.youtube.com/watch?v=Z\_mXDvZQ6dU