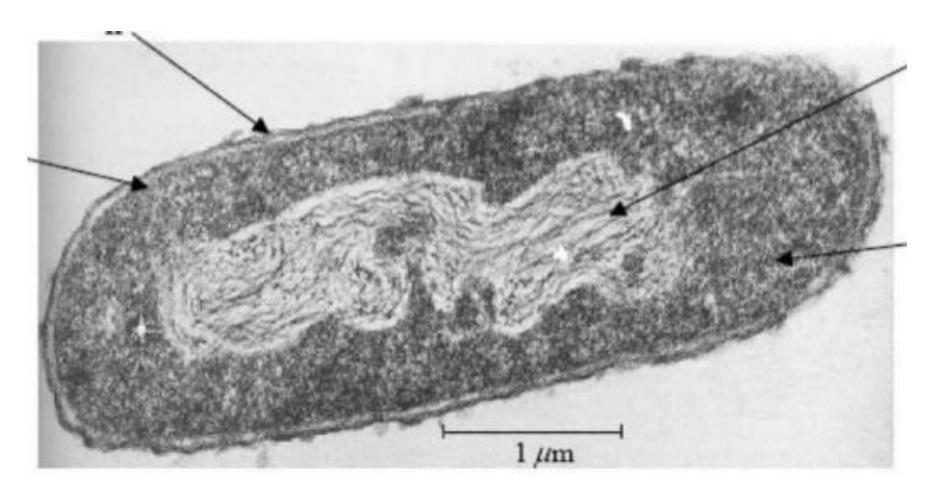

#### **Chromosome Biology Lab, IISER - Pune**



# "Where are my genes?" - A journey through the nucleus of a human cell

kundansengupta@gmail.com

# "Where are my genes?" - A journey through the nucleus of a human cell





"The Principal suspended me — School is the only place in the world where you can get time off for bad behavior."

# ALL GROWN UP by ty











# HOW MANY **GERMS** LIVE ON YOUR CELL PHONE?





#### **Bacterial cells**



### Size of cells



#### **Bacterial cells visualized by scanning electron microscopy**



# **Bacterial cells**





Figure 1. E. coli bacterium and its parts.

## Bacteria and Bacterial virus (bacteriophage)



Size: 1 µm



Size: 6 nm

# Bacteria and its DNA



## Drosophila melanogaster (Fruit Fly)



Size: 2.5 mm



#### **Onion peel cells**









# Special cells in your body kill harmful bacteria



You tube link: https://www.youtube.com/watch?v=Z\_mXDvZQ6dU

# Nucleus



#### Lamins in normal and progeroid cells



# Progeria is a rare disease caused when a protein in the nucleus does not function properly





# The nuclear pore controls the entry and exit of molecules into and out of the nucleus



#### Bacteria

#### Human



## A Eukaryotic cell









## What happens to chromosomes in cells?





Youtube link: https://www.youtube.com/watch?v=aDAw2Zg4IgE

















U.S. National Library of Medicine







Dude, mitosis starts in 5 minutes, I can't believe you are not condensed as yet

#### **DNA – Double Helix**





#### Dis