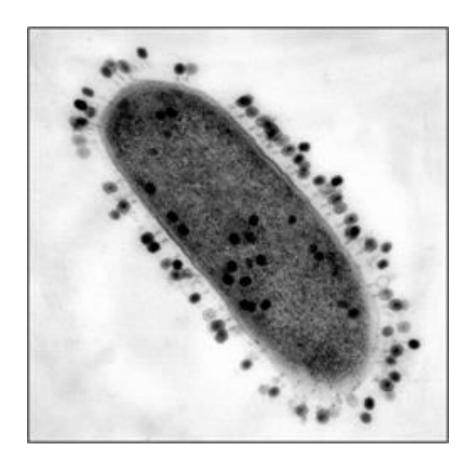

#### **Chromosome Biology Lab, IISER - Pune**



# "Where are my genes?" - A journey through the nucleus of a human cell

kundansengupta@gmail.com

# "Where are my genes?" - A journey through the nucleus of a human cell





"The Principal suspended me — School is the only place in the world where you can get time off for bad behavior."

# ALL GROWN UP by ty











# HOW MANY **GERMS** LIVE ON YOUR CELL PHONE?





#### **Bacterial cells**



### Size of cells



#### **Bacterial cells visualized by scanning electron microscopy**



# **Bacterial cells**





Figure 1. E. coli bacterium and its parts.

## Bacteria and Bacterial virus (bacteriophage)



Size: 1 µm



Size: 6 nm

# Bacteria and its DNA



## Drosophila melanogaster (Fruit Fly)



Size: 2.5 mm



#### **Onion peel cells**









# Special cells in your body kill harmful bacteria



You tube link: https://www.youtube.com/watch?v=Z\_mXDvZQ6dU

# Nucleus



#### Lamins in normal and progeroid cells



# Progeria is a rare disease caused when a protein in the nucleus does not function properly





# The nuclear pore controls the entry and exit of molecules into and out of the nucleus



#### Bacteria

#### Human



## A Eukaryotic cell









## What happens to chromosomes in cells?





Youtube link: https://www.youtube.com/watch?v=aDAw2Zg4IgE

















U.S. National Library of Medicine







Dude, mitosis starts in 5 minutes, I can't believe you are not condens