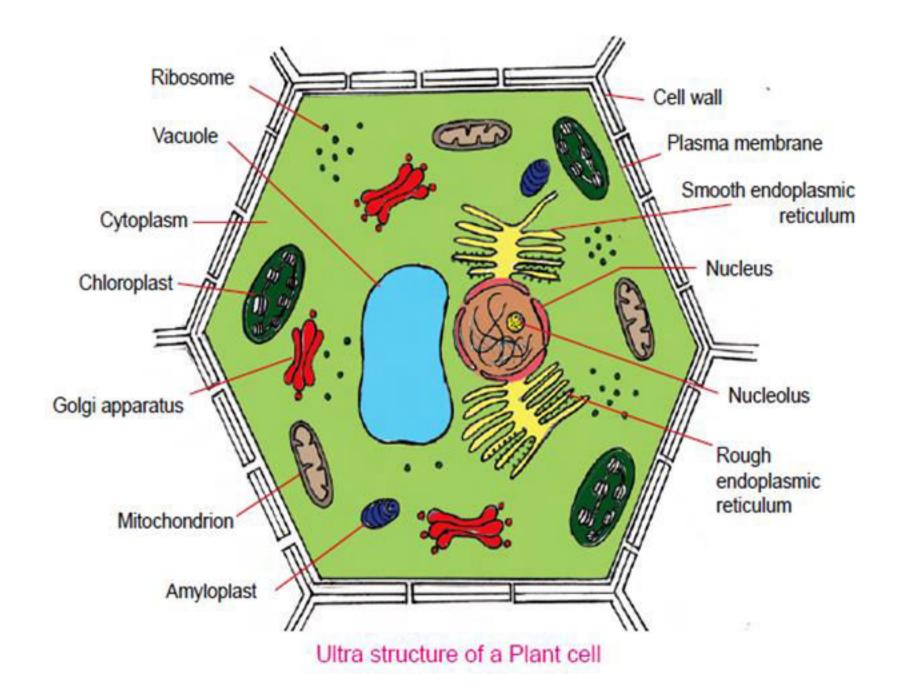

**Chromosome Biology Lab, IISER - Pune**



# "Where are my genes?" - A journey through the nucleus of a human cell

kundansengupta@gmail.com

# "Where are my genes?" - A journey through the nucleus of a human cell





"The Principal suspended me — School is the only place in the world where you can get time off for bad behavior."

# ALL GROWN UP by ty











# HOW MANY **GERMS** LIVE ON YOUR CELL PHONE?





#### **Bacterial cells**



### Size of cells



#### **Bacterial cells visualized by scanning electron microscopy**



# **Bacterial cells**





Figure 1. E. coli bacterium and its parts.

## Bacteria and Bacterial virus (bacteriophage)



Size: 1 µm



Size: 6 nm

# Bacteria and its DNA



## Drosophila melanogaster (Fruit Fly)



Size: 2.5 mm



#### **Onion peel cells**









# Special cells in your body kill harmful bacteria



You tube link: https://www.youtube.com/watch?v=Z\_mXDvZQ6dU

# Nucleus



#### Lamins in normal and progeroid cells



# Progeria is a rare disease caused when a protein in the nucleus does not function properly





# The nuclear pore controls the entry and exit of molecules into and out of the nucleus



#### Bacteria

#### Human



## A Eukaryotic cell









## What happens to chromosomes in cells?





Youtube link: https://www.youtube.com/watch?v=aDAw2Zg4IgE

















U.S. National Library of Medicine







Dude, mitosis starts in 5 minutes, I can't believe you are not condensed as yet

#### **DNA – Double Helix**





#### Discoverers of the DNA double helix



Rosalind Franklin

James Watson, Francis Crick