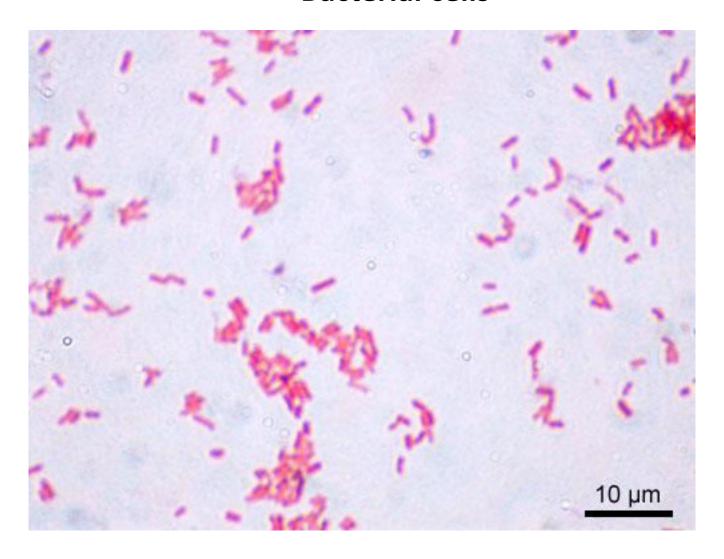

#### **Chromosome Biology Lab, IISER - Pune**



# "Where are my genes?" - A journey through the nucleus of a human cell

kundansengupta@gmail.com

# "Where are my genes?" - A journey through the nucleus of a human cell





"The Principal suspended me — School is the only place in the world where you can get time off for bad behavior."

# ALL GROWN UP by ty











# HOW MANY **GERMS** LIVE ON YOUR CELL PHONE?





#### **Bacterial cells**



### Size of cells



#### **Bacterial cells visualized by scanning electron microscopy**



# **Bacterial cells**





Figure 1. E. coli bacterium and its parts.

## Bacteria and Bacterial virus (bacteriophage)



Size: 1 µm



Size: 6 nm

# Bacteria and its DNA



## Drosophila melanogaster (Fruit Fly)



Size: 2.5 mm



#### **Onion peel cells**









# Special cells in your body kill harmful bacteria



You tube link: https://www.youtube.com/watch?v=Z\_mXDvZQ6dU

# Nucleus



#### Lamins in normal and progeroid cells



# Progeria is a rare disease caused when a protein in the nucleus does not function properly





# The nuclear pore controls the entry and exit of molecules into and out of the nucleus



#### Bacteria

#### Human



## A Eukaryotic cell









## What happens to