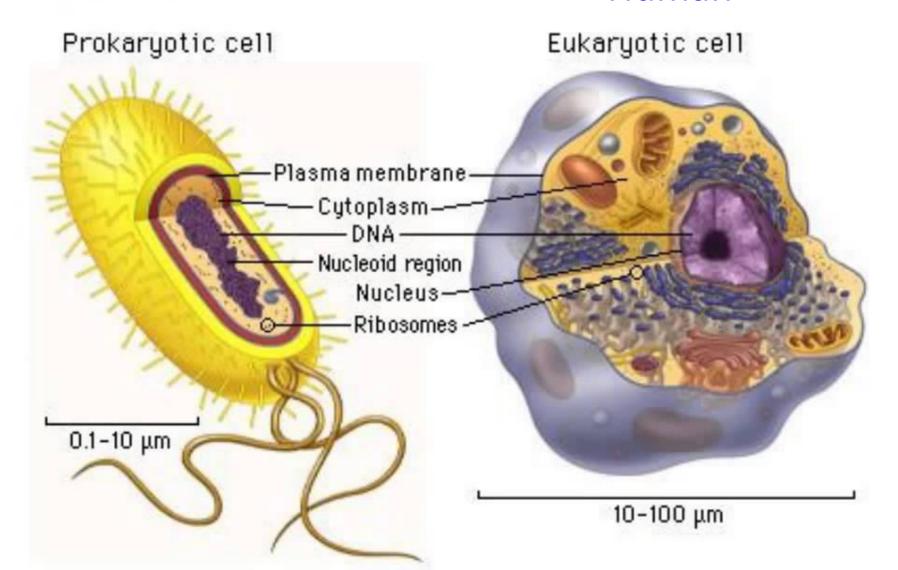

N YOUR CELL PHONE?





#### **Bacterial cells**



### Size of cells



#### **Bacterial cells visualized by scanning electron microscopy**



# **Bacterial cells**





Figure 1. E. coli bacterium and its parts.

## Bacteria and Bacterial virus (bacteriophage)



Size: 1 µm



Size: 6 nm

# Bacteria and its DNA



## Drosophila melanogaster (Fruit Fly)



Size: 2.5 mm



#### **Onion peel cells**









# Special cells in your body kill harmful bacteria



You tube link: https://www.youtube.com/watch?v=Z\_mXDvZQ6dU

# Nucleus



#### Lamins in normal and progeroid cells



# Progeria is a rare disease caused when a protein in the nucleus does not function properly





# The nuclear pore controls the entry and exit of molecules into and out of the nucleus



#### Bacteria

#### Human



## A Eukaryotic cell









## What happens to chromosomes in cells?





Youtube link: https://www.youtube.com/watch?v=aDAw2Zg4IgE

















U.S. National Library of Medicine







Dude, mitosis starts in 5 minutes, I can't believe you are not condensed as yet

#### **DNA – Double Helix**





#### Discoverers of the DNA double helix



Rosalind Franklin

James Watson, Francis Crick