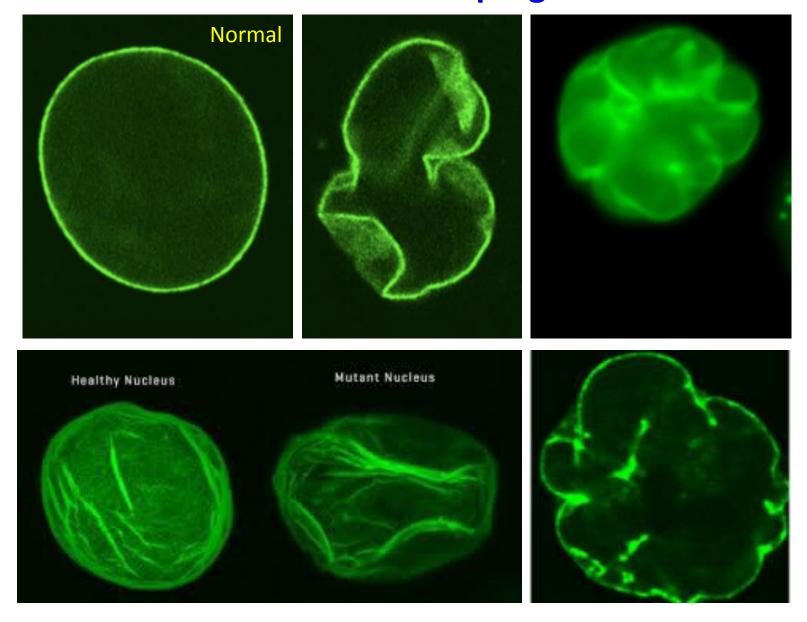

#### Lamins in normal and progeroid cells

# Progeria is a rare disease caused when a protein in the nucleus does not function properly