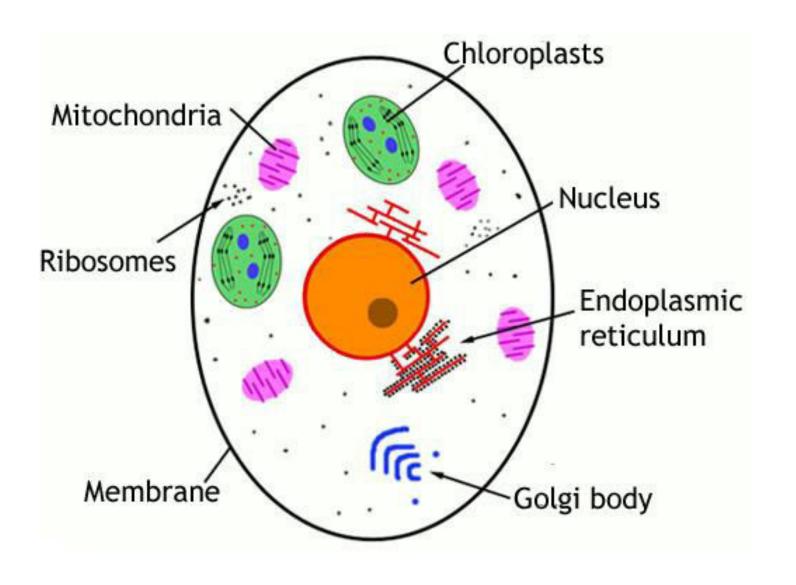

#### **Bacterial cells**



### Size of cells



#### **Bacterial cells visualized by scanning electron microscopy**



# **Bacterial cells**





Figure 1. E. coli bacterium and its parts.

## Bacteria and Bacterial virus (bacteriophage)



Size: 1 µm



Size: 6 nm

# Bacteria and its DNA



## Drosophila melanogaster (Fruit Fly)



Size: 2.5 mm



#### **Onion peel cells**









# Special cells in your body kill harmful bacteria



You tube link: https://www.youtube.com/watch?v=Z\_mXDvZQ6dU

# Nucleus



#### Lamins in normal and progeroid cells



# Progeria is a rare disease caused when a protein in the nucleus does not function properly





# The nuclear pore controls the entry and exit of molecules into and out of the nucleus



#### Bacteria

#### Human



## A Eukaryotic cell









## What happens to chromosomes in cells?





Youtube link: https://www.youtube.com/watch?v=aDAw2Zg4IgE

















U.S. National Library of Medicine







Dude, mitosis starts in 5 minutes, I can't believe you are not condensed as yet

#### **DNA – Double Helix**





#### Discoverers of the DNA double helix



Rosalind Franklin

James Watson, Francis Crick