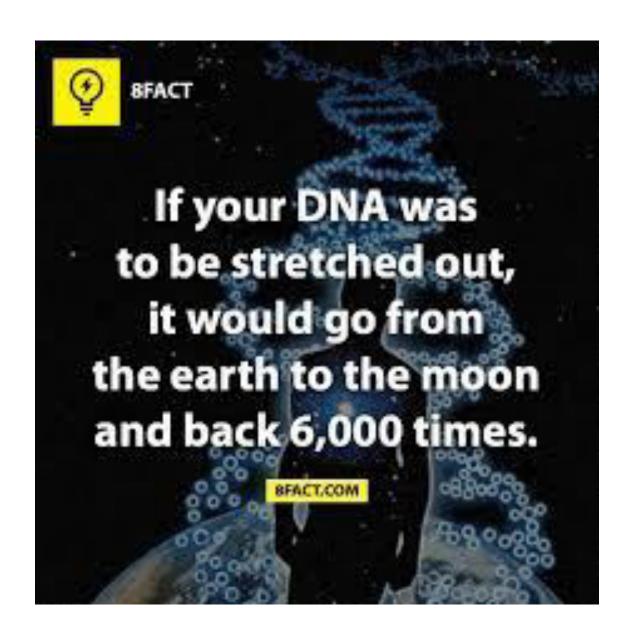

its DNA



## Drosophila melanogaster (Fruit Fly)



Size: 2.5 mm



#### **Onion peel cells**









# Special cells in your body kill harmful bacteria



You tube link: https://www.youtube.com/watch?v=Z\_mXDvZQ6dU

# Nucleus



#### Lamins in normal and progeroid cells



# Progeria is a rare disease caused when a protein in the nucleus does not function properly





# The nuclear pore controls the entry and exit of molecules into and out of the nucleus



#### Bacteria

#### Human



## A Eukaryotic cell









## What happens to chromosomes in cells?





Youtube link: https://www.youtube.com/watch?v=aDAw2Zg4IgE

















U.S. National Library of Medicine







Dude, mitosis starts in 5 minutes, I can't believe you are not condensed as yet

#### **DNA – Double Helix**





#### Discoverers of the DNA double helix



Rosalind Franklin

James Watson, Francis Crick