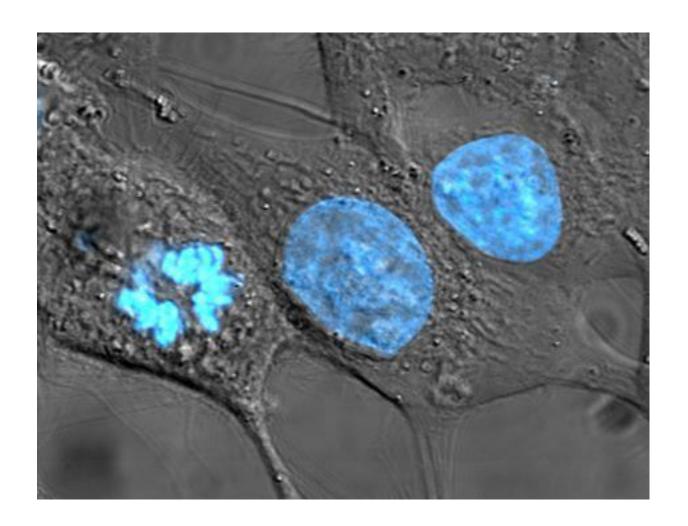

## What happens to chromosomes in cells?

Youtube link: https://www.youtube.com/watch?v=aDAw2Zg4IgE

U.S. National Library of Medicine

Dude, mitosis starts in 5 minutes, I can't believe you are not condensed as yet