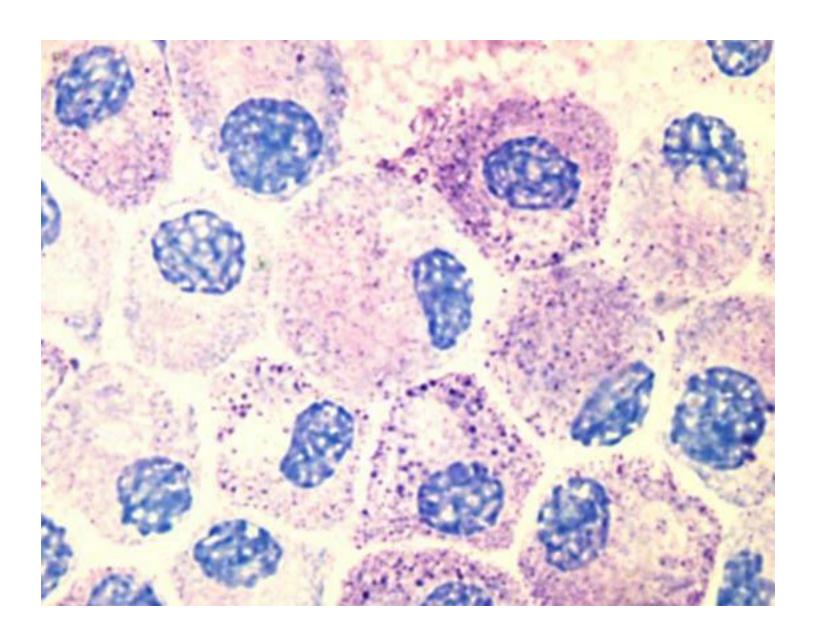

# Special cells in your body kill harmful bacteria

You tube link: https://www.youtube.com/watch?v=Z\_mXDvZQ6dU