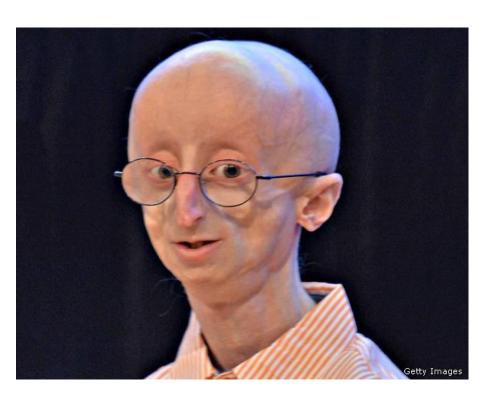

# Progeria is a rare disease caused when a protein in the nucleus does not function properly