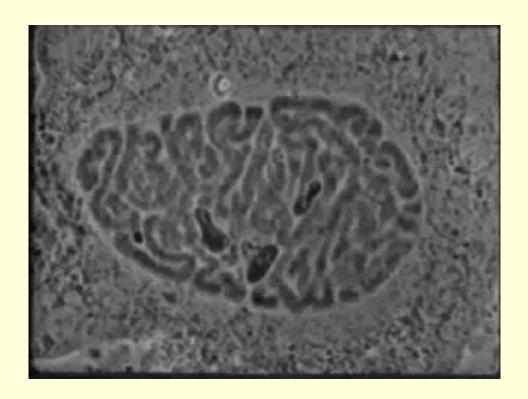

## What happens to chromosomes in cells?

Youtube link: https://www.youtube.com/watch?v=aDAw2Zg4IgE

U.S. National Library of Medicine

Dude, mitosis starts in 5 minutes, I can't believe you are not condensed as yet