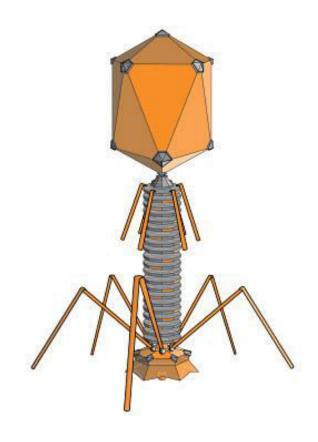

#### **Chromosome Biology Lab, IISER - Pune**



# "Where are my genes?" - A journey through the nucleus of a human cell

kundansengupta@gmail.com

# "Where are my genes?" - A journey through the nucleus of a human cell





"The Principal suspended me — School is the only place in the world where you can get time off for bad behavior."

# ALL GROWN UP by ty











# HOW MANY **GERMS** LIVE ON YOUR CELL PHONE?





#### **Bacterial cells**



### Size of cells



#### **Bacterial cells visualized by scanning electron microscopy**



# **Bacterial cells**





Figure 1. E. coli bacterium and its parts.

## Bacteria and Bacterial virus (bacteriophage)



Size: 1 µm



Size: 6 nm

# Bacteria and its DNA



## Drosophila melanogaster (Fruit Fly)



Size: 2.5 mm



#### **Onion peel cells**









# Special cells in your body kill harmful bacteria



You tube link: https://www.youtube.com/watch?v=Z\_mXDvZQ6dU

# Nucleus



#### Lamins in normal and progeroid cells



# Progeria is a rare disease caused when a protein in the nucleus does not function properly





# The nuclear pore controls the entry and exit of molecules into and out of the nucleus



#### Bacteria

#### Human



## A Eukaryotic cell









## What happens to chromosomes in cells?





Youtube link: https://www.youtube.com/watch?v=aDAw2Zg4IgE

















U.S. National Library of Medicine







Dude, mitosis starts in 5 minutes, I can't believe you are not condensed as yet

###