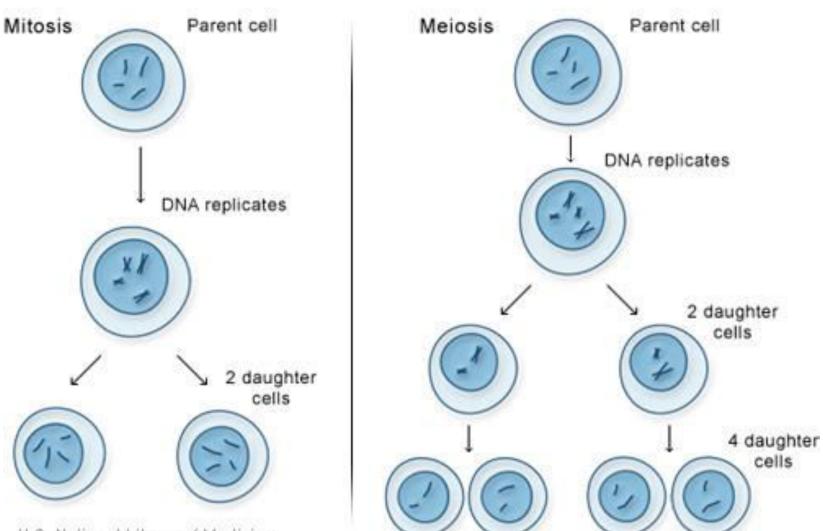

## What happens to chromosomes in cells?

Youtube link: https://www.youtube.com/watch?v=aDAw2Zg4IgE

U.S. National Library of Medicine

Dude, mitosis starts in 5 minutes, I can't believe you are not condensed as yet