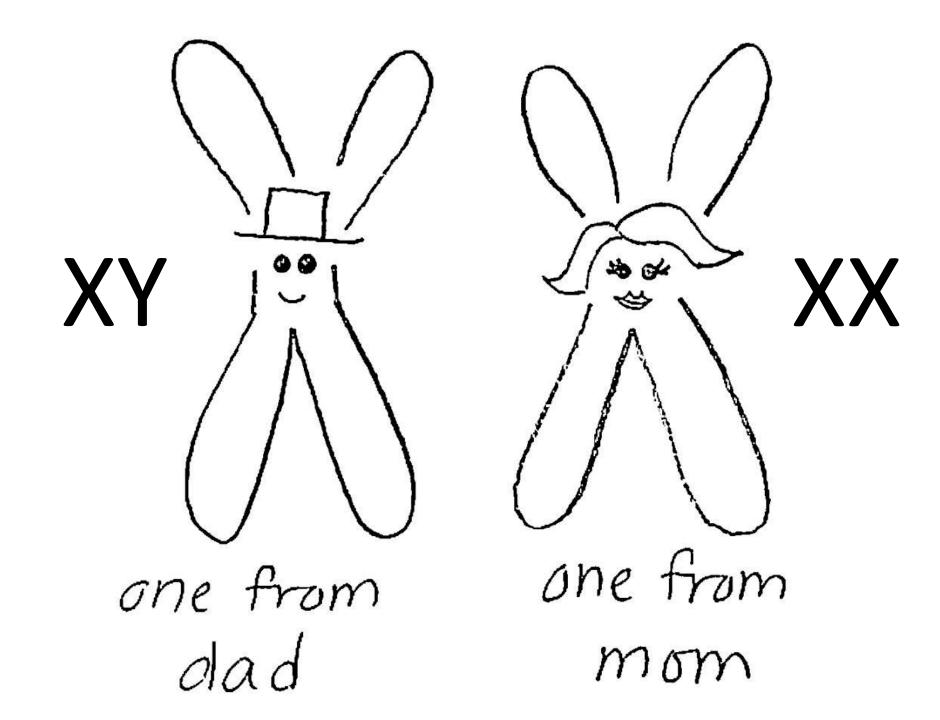

# **Bacterial cells**





Figure 1. E. coli bacterium and its parts.

## Bacteria and Bacterial virus (bacteriophage)



Size: 1 µm



Size: 6 nm

# Bacteria and its DNA



## Drosophila melanogaster (Fruit Fly)



Size: 2.5 mm



#### **Onion peel cells**









# Special cells in your body kill harmful bacteria



You tube link: https://www.youtube.com/watch?v=Z\_mXDvZQ6dU

# Nucleus



#### Lamins in normal and progeroid cells



# Progeria is a rare disease caused when a protein in the nucleus does not function properly





# The nuclear pore controls the entry and exit of molecules into and out of the nucleus



#### Bacteria

#### Human



## A Eukaryotic cell









## What happens to chromosomes in cells?





Youtube link: https://www.youtube.com/watch?v=aDAw2Zg4IgE

















U.S. National Library of Medicine







Dude, mitosis starts in 5 minutes, I can't believe you are not condensed as yet

#### **DNA – Double Helix**





#### Discoverers of the DNA double helix



Rosalind Franklin

James Watson, Francis Crick