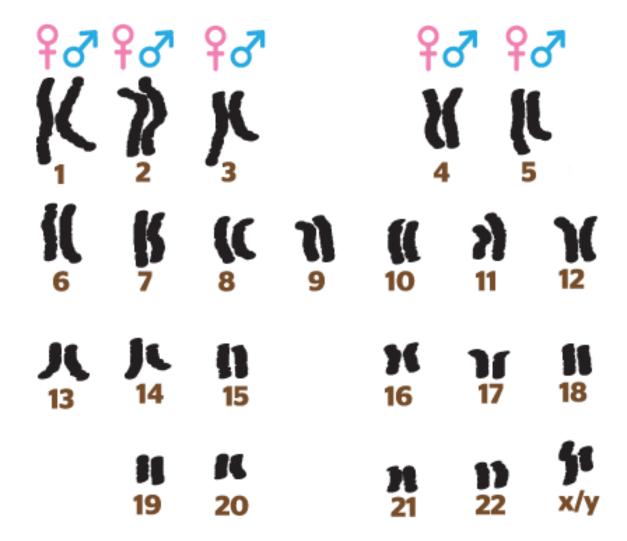

## What happens to chromosomes in cells?

Youtube link: https://www.youtube.com/watch?v=aDAw2Zg4IgE

U.S. National Library of Medicine

Dude, mitosis starts in 5 minutes, I can't believe you are not condensed as yet