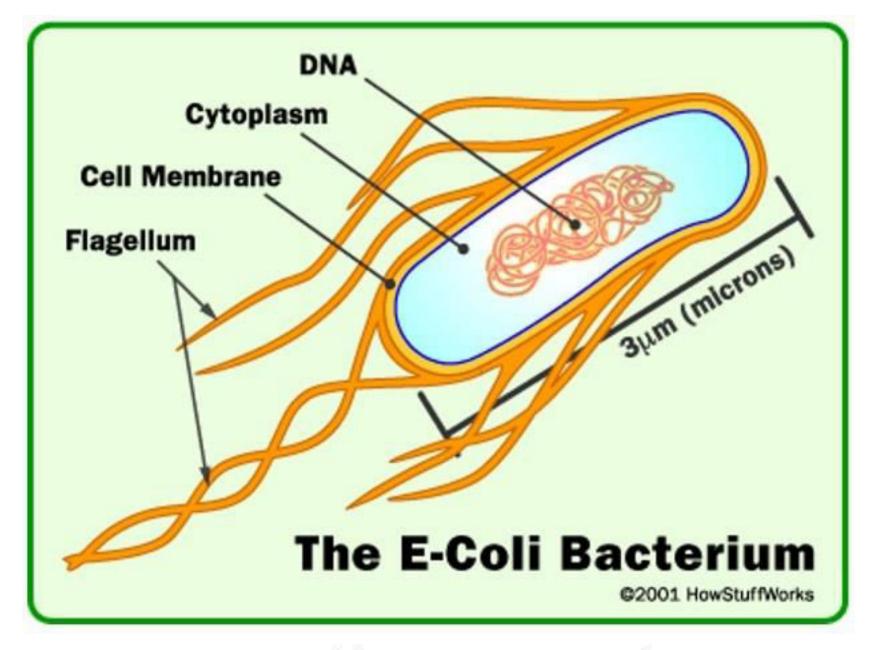

#### **Chromosome Biology Lab, IISER - Pune**



# "Where are my genes?" - A journey through the nucleus of a human cell

kundansengupta@gmail.com

# "Where are my genes?" - A journey through the nucleus of a human cell





"The Principal suspended me — School is the only place in the world where you can get time off for bad behavior."

# ALL GROWN UP by ty











# HOW MANY **GERMS** LIVE ON YOUR CELL PHONE?





#### **Bacterial cells**



### Size of cells



#### **Bacterial cells visualized by scanning electron microscopy**



# **Bacterial cells**





Figure 1. E. coli bacterium and its parts.

## Bacteria and Bacterial virus (bacteriophage)



Size: 1 µm



Size: 6 nm

# Bacteria and its DNA



## Drosophila melanogaster (Fruit Fly)



Size: 2.5 mm



#### **Onion peel cells**









# Special cells in your body kill harmful bacteria



You tube link: https://www.youtube.com/watch?v=Z\_mXDvZQ6dU

# Nucleus



#### Lamins in normal and progeroid cells



# Progeria is a rare disease caused when a protein in the nucleus does not function properly





# The nuclear pore controls the entry and exit of molecules into and out of the nucleus



#### Bacteria

#### Human



## A Eukaryotic cell









## What happens to chromosomes in cells?





Youtube link: https://www.youtube.com/watch?v=aDAw2Zg4IgE

















U.S. National Li