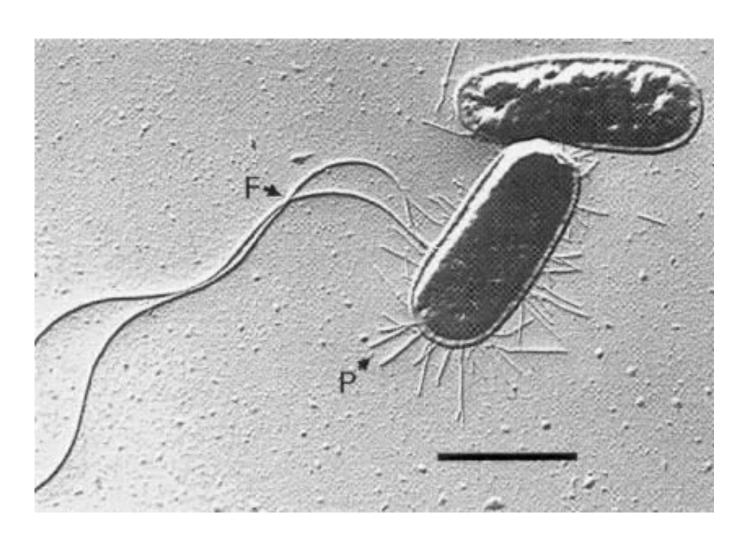

#### **Chromosome Biology Lab, IISER - Pune**



# "Where are my genes?" - A journey through the nucleus of a human cell

kundansengupta@gmail.com

# "Where are my genes?" - A journey through the nucleus of a human cell





"The Principal suspended me — School is the only place in the world where you can get time off for bad behavior."

# ALL GROWN UP by ty











# HOW MANY **GERMS** LIVE ON YOUR CELL PHONE?





#### **Bacterial cells**



### Size of cells



#### **Bacterial cells visualized by scanning electron microscopy**



# **Bacterial cells**





Figure 1. E. coli bacterium and its parts.

## Bacteria and Bacterial virus (bacteriophage)



Size: 1 µm



Size: 6 nm

# Bacteria and its DNA



## Drosophila melanogaster (Fruit Fly)



Size: 2.5 mm



#### **Onion peel cells**









# Special cells in your body kill harmful bacteria



You tube link: https://www.youtube.com/watch?v=Z\_mXDvZQ6dU

# Nucleus



#### Lamins in normal and progeroid cells



# Progeria is a rare disease caused when a protein in the nucleus does not function properly





# The nuclear pore controls the entry and exit of molecules into and out of the nucleus



#### Bacteria

#### Human



## A Eukaryotic cell









## What happens to chromosomes in cells?





Youtube link: https://www.youtube.com/watch?v=aDAw2Zg4IgE

















U.S. National