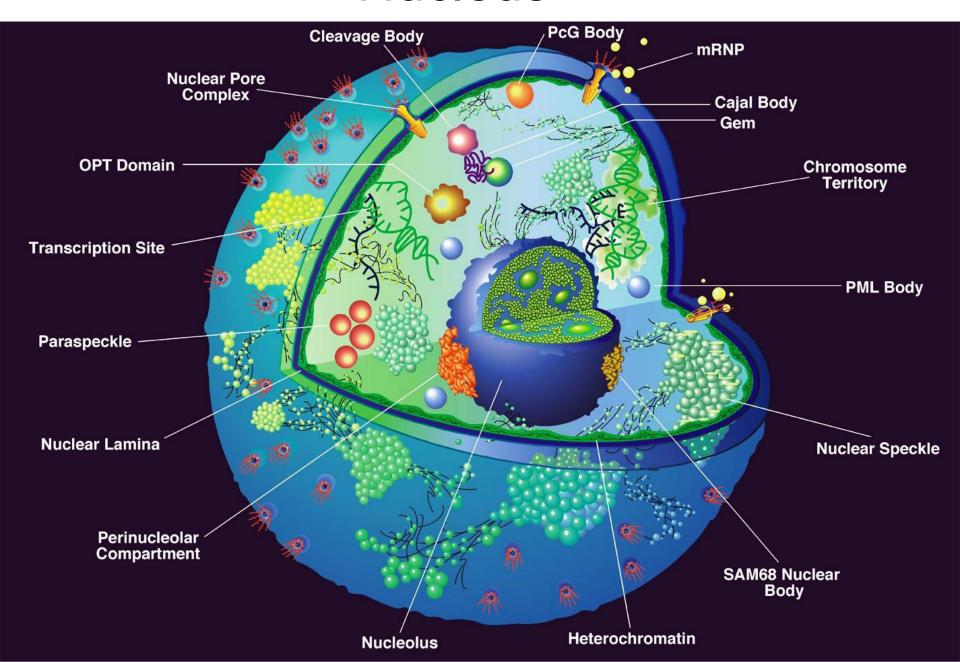

@gmail.com

# "Where are my genes?" - A journey through the nucleus of a human cell





"The Principal suspended me — School is the only place in the world where you can get time off for bad behavior."

# ALL GROWN UP by ty











# HOW MANY **GERMS** LIVE ON YOUR CELL PHONE?





#### **Bacterial cells**



### Size of cells



#### **Bacterial cells visualized by scanning electron microscopy**



# **Bacterial cells**





Figure 1. E. coli bacterium and its parts.

## Bacteria and Bacterial virus (bacteriophage)



Size: 1 µm



Size: 6 nm

# Bacteria and its DNA



## Drosophila melanogaster (Fruit Fly)



Size: 2.5 mm



#### **Onion peel cells**









# Special cells in your body kill harmful bacteria



You tube link: https://www.youtube.com/watch?v=Z\_mXDvZQ6dU

# Nucleus



#### Lamins in normal and progeroid cells



# Progeria is a rare disease caused when a protein in the nucleus does not function properly





# The nuclear pore controls the entry and exit of molecules into and out of the nucleus



#### Bacteria

#### Human



## A Eukaryotic cell









## What happens to chromosomes in cells?





Youtube link: https://www.youtube.com/watch?v=aDAw2Zg4IgE

















U.S. National Library of Medicine







Dude, mitosis starts in 5 minutes, I can't believe you are not condensed as yet

#### **DNA – Double Helix**





#### Discoverers of the DNA double helix



Rosalind Franklin

James Watson, Francis Crick