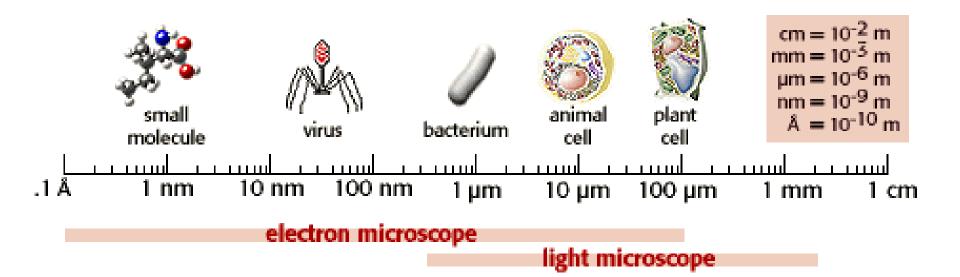

#### **Chromosome Biology Lab, IISER - Pune**



# "Where are my genes?" - A journey through the nucleus of a human cell

kundansengupta@gmail.com

# "Where are my genes?" - A journey through the nucleus of a human cell





"The Principal suspended me — School is the only place in the world where you can get time off for bad behavior."

# ALL GROWN UP by ty











# HOW MANY **GERMS** LIVE ON YOUR CELL PHONE?





#### **Bacterial cells**



### Size of cells



#### **Bacterial cells visualized by scanning electron microscopy**



# **Bacterial cells**





Figure 1. E. coli bacterium and its parts.

## Bacteria and Bacterial virus (bacteriophage)



Size: 1 µm



Size: 6 nm

# Bacteria and its DNA



## Drosophila melanogaster (Fruit Fly)



Size: 2.5 mm



#### **Onion peel cells**









# Special cells in your body kill harmful bacteria



You tube link: https://www.youtube.com/watch?v=Z\_mXDvZQ6dU

# Nucleus



#### Lamins in normal and progeroid cells



# Progeria is a rare disease caused when a protein in the nucleus does not function properly





# The nuclear pore controls the entry and exit of molecules into and out of the nucleus



#### Bacteria

#### Human



## A Eukaryotic cell









## What happens to chromosomes in cells