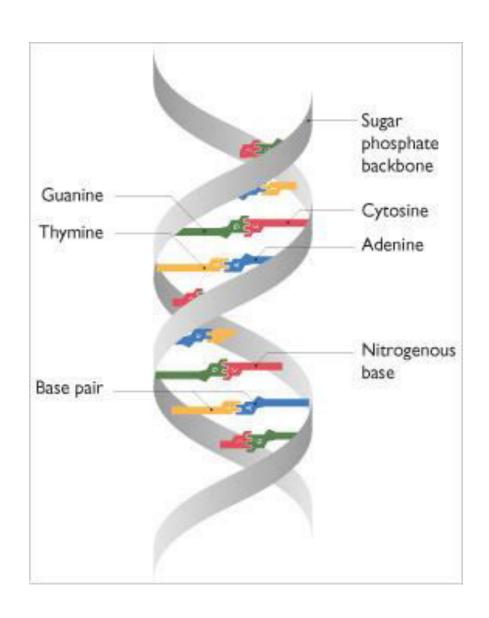

nd its DNA



## Drosophila melanogaster (Fruit Fly)



Size: 2.5 mm



#### **Onion peel cells**









# Special cells in your body kill harmful bacteria



You tube link: https://www.youtube.com/watch?v=Z\_mXDvZQ6dU

# Nucleus



#### Lamins in normal and progeroid cells



# Progeria is a rare disease caused when a protein in the nucleus does not function properly





# The nuclear pore controls the entry and exit of molecules into and out of the nucleus



#### Bacteria

#### Human



## A Eukaryotic cell









## What happens to chromosomes in cells?





Youtube link: https://www.youtube.com/watch?v=aDAw2Zg4IgE

















U.S. National Library of Medicine







Dude, mitosis starts in 5 minutes, I can't believe you are not condensed as yet

#### **DNA – Double Helix**





#### Discoverers of the DNA double helix



Rosalind Franklin

James Watson, Francis Crick