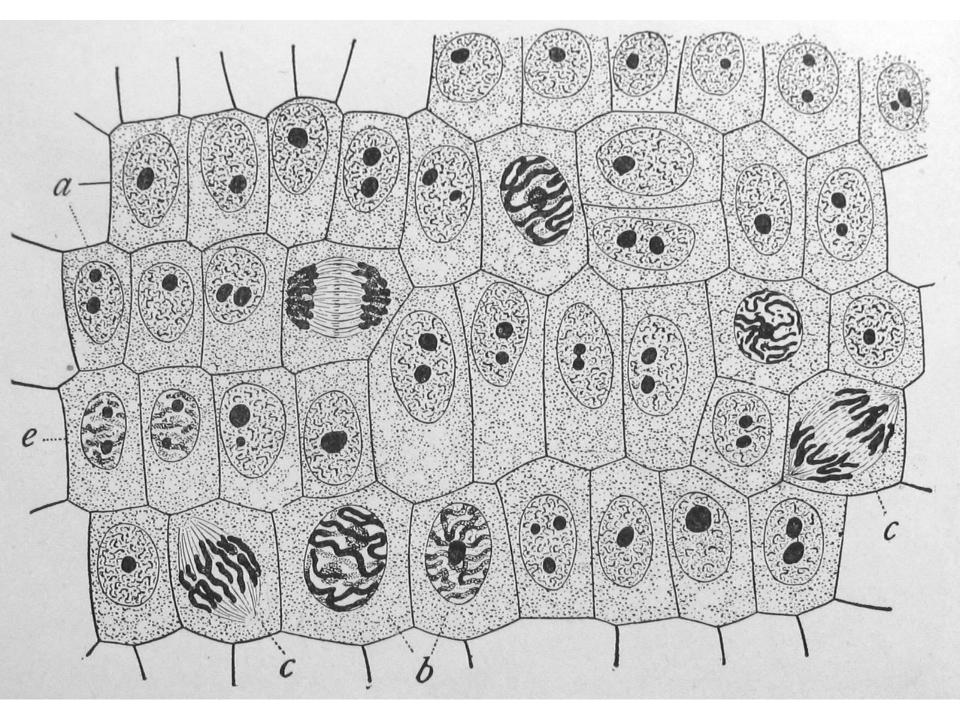

## **Bacterial cells**



### Size of cells



#### **Bacterial cells visualized by scanning electron microscopy**



# **Bacterial cells**





Figure 1. E. coli bacterium and its parts.

## Bacteria and Bacterial virus (bacteriophage)



Size: 1 µm



Size: 6 nm

# Bacteria and its DNA



## Drosophila melanogaster (Fruit Fly)



Size: 2.5 mm



#### **Onion peel cells**









# Special cells in your body kill harmful bacteria



You tube link: https://www.youtube.com/watch?v=Z\_mXDvZQ6dU

# Nucleus



#### Lamins in normal and progeroid cells



# Progeria is a rare disease caused when a protein in the nucleus does not function properly





# The nuclear pore controls the entry and exit of molecules into and out of the nucleus



#### Bacteria

#### Human



## A Eukaryotic cell









## What happens to chromosomes in cells?





Youtube link: https://www.youtube.com/watch?v=aDAw2Zg4IgE

















U.S. National Library of Medicine







Dude, mitosis starts in 5 minutes, I can't believe you are not condensed as yet

#### **DNA – Double Helix**





#### Discoverers of the DNA double helix



Rosalind Franklin

James Watson, Francis Crick