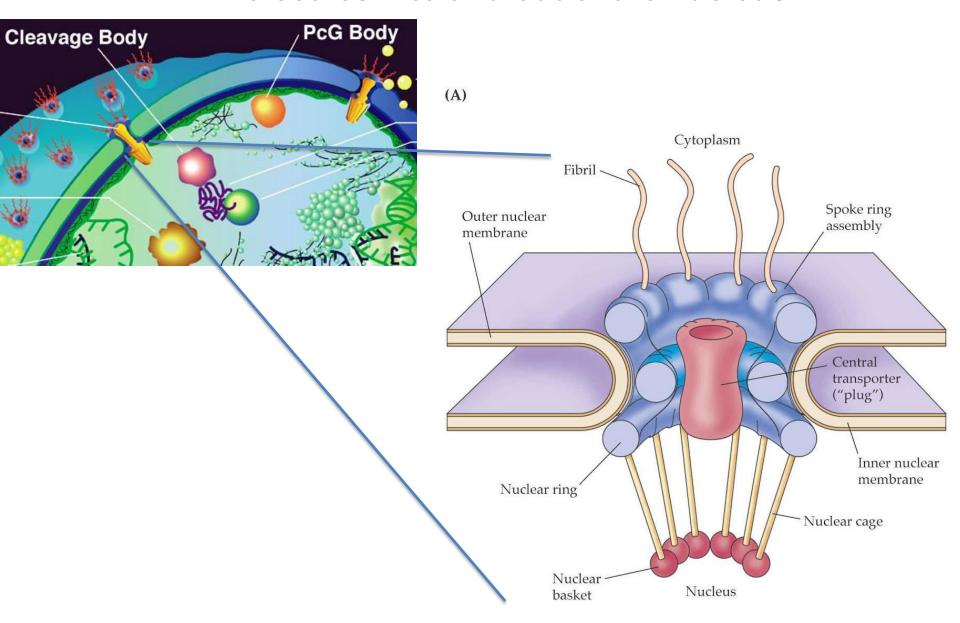

# The nuclear pore controls the entry and exit of molecules into and out of the nucleus