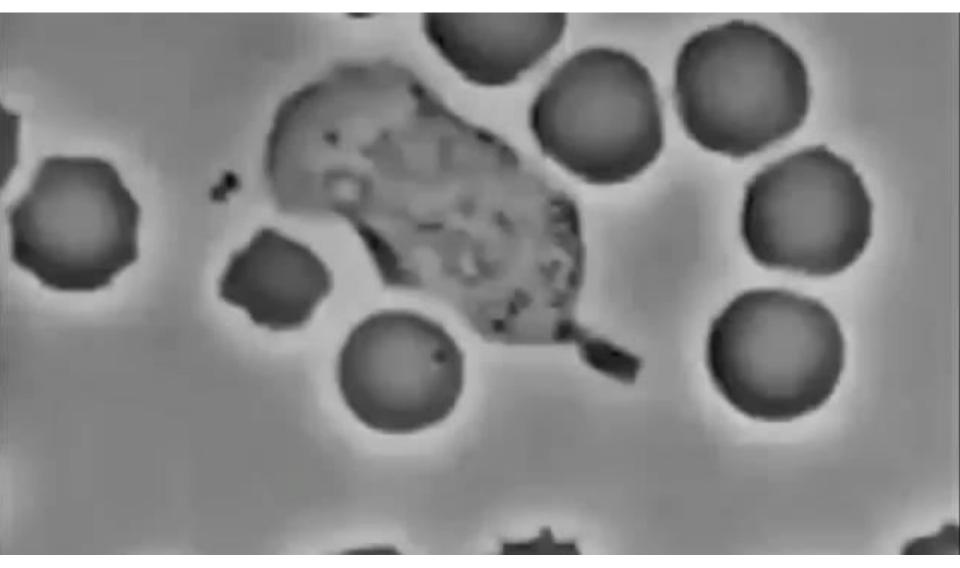

# Special cells in your body kill harmful bacteria

You tube link: https://www.youtube.com/watch?v=Z\_mXDvZQ6dU