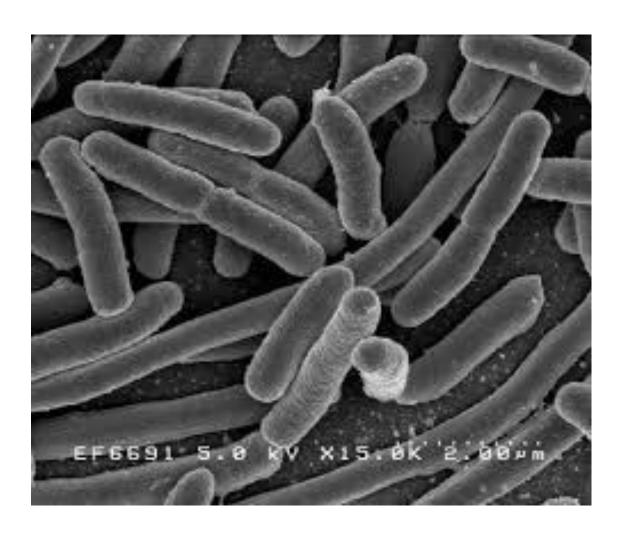

#### **Chromosome Biology Lab, IISER - Pune**



# "Where are my genes?" - A journey through the nucleus of a human cell

kundansengupta@gmail.com

# "Where are my genes?" - A journey through the nucleus of a human cell





"The Principal suspended me — School is the only place in the world where you can get time off for bad behavior."

# ALL GROWN UP by ty











# HOW MANY **GERMS** LIVE ON YOUR CELL PHONE?





#### **Bacterial cells**



### Size of cells



#### **Bacterial cells visualized by scanning electron microscopy**



# **Bacterial cells**





Figure 1. E. coli bacterium and its parts.

## Bacteria and Bacterial virus (bacteriophage)



Size: 1 µm



Size: 6 nm

# Bacteria and its DNA



## Drosophila melanogaster (Fruit Fly)



Size: 2.5 mm



#### **Onion peel cells**









# Special cells in your body kill harmful bacteria



You tube link: https://www.youtube.com/watch?v=Z\_mXDvZQ6dU

# Nucleus



#### Lamins in normal and progeroid cells



# Progeria is a rare disease caused when a protein in the nucleus does not function properly





# The nuclear pore controls the entry and exit of molecules into and out of the nucleus



#### Bacteria

#### Human



## A Eukaryotic cell









## What happens to chromosomes in cells?





Youtube link: https://www.youtube.com/watch?v=aDAw2Zg4IgE