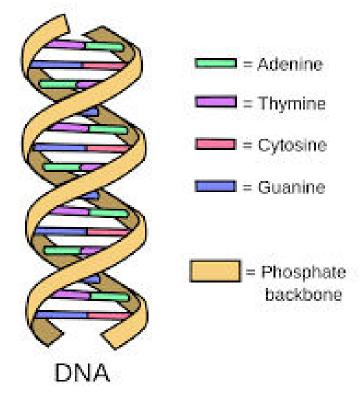

acterium and its parts.

## Bacteria and Bacterial virus (bacteriophage)



Size: 1 µm



Size: 6 nm

# Bacteria and its DNA



## Drosophila melanogaster (Fruit Fly)



Size: 2.5 mm



#### **Onion peel cells**









# Special cells in your body kill harmful bacteria



You tube link: https://www.youtube.com/watch?v=Z\_mXDvZQ6dU

# Nucleus



#### Lamins in normal and progeroid cells



# Progeria is a rare disease caused when a protein in the nucleus does not function properly





# The nuclear pore controls the entry and exit of molecules into and out of the nucleus



#### Bacteria

#### Human



## A Eukaryotic cell









## What happens to chromosomes in cells?





Youtube link: https://www.youtube.com/watch?v=aDAw2Zg4IgE

















U.S. National Library of Medicine







Dude, mitosis starts in 5 minutes, I can't believe you are not condensed as yet

#### **DNA – Double Helix**





#### Discoverers of the DNA double helix



Rosalind Franklin

James Watson, Francis Crick