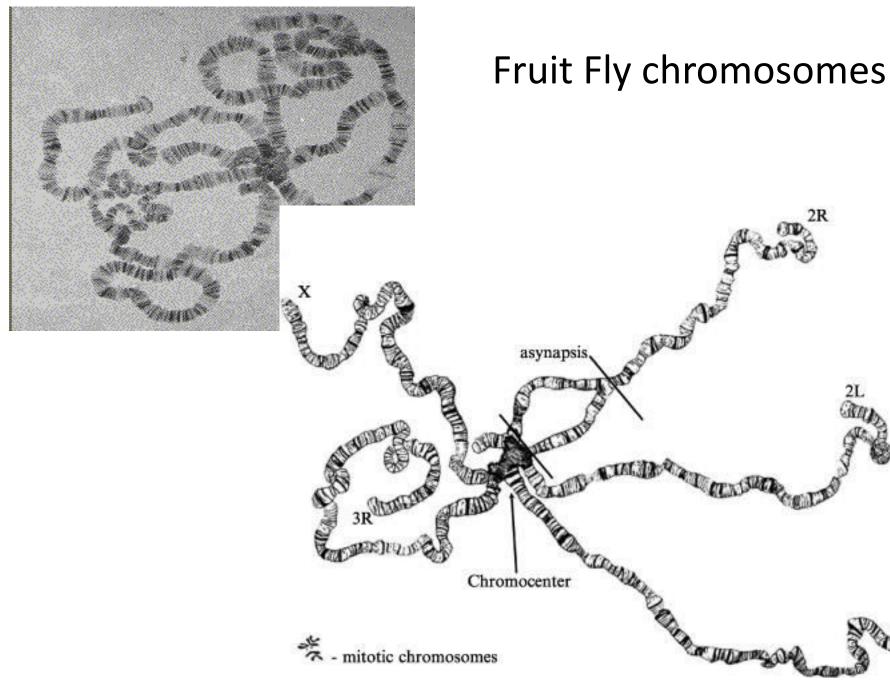

#### **Chromosome Biology Lab, IISER - Pune**



# "Where are my genes?" - A journey through the nucleus of a human cell

kundansengupta@gmail.com

# "Where are my genes?" - A journey through the nucleus of a human cell





"The Principal suspended me — School is the only place in the world where you can get time off for bad behavior."

# ALL GROWN UP by ty











# HOW MANY **GERMS** LIVE ON YOUR CELL PHONE?





#### **Bacterial cells**



### Size of cells



#### **Bacterial cells visualized by scanning electron microscopy**



# **Bacterial cells**





Figure 1. E. coli bacterium and its parts.

## Bacteria and Bacterial virus (bacteriophage)



Size: 1 µm



Size: 6 nm

# Bacteria and its DNA



## Drosophila melanogaster (Fruit Fly)



Size: 2.5 mm



#### **Onion peel cells**









# Special cells in your body kill harmful bacteria



You tube link: https://www.youtube.com/watch?v=Z\_mXDvZQ6dU

# Nucleus



#### Lamins in normal and progeroid cells



# Progeria is a rare disease caused when a protein in the nucleus does not function properly





# The nuclear pore controls the entry and exit of molecules into and out of the nucleus



#### Bacteria

#### Human



## A Eukaryotic cell









## What happens to chromosomes in cells?





Youtube link: https://www.youtube.com/watch?v=aDAw2Zg4IgE

















U.S. National Library of Medicine







Dude, mitosis starts in 5 minutes, I can't believe you are not condensed as yet

#### **DNA – Double Helix**





#### Discoverers of the DNA double helix



Rosalind Franklin

Jam