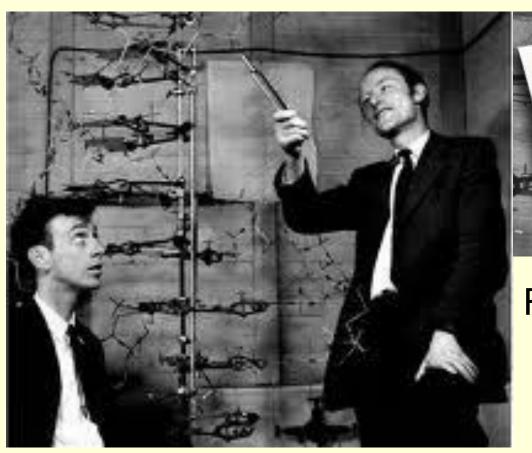

#### **DNA – Double Helix**

#### Discoverers of the DNA double helix

Rosalind Franklin

James Watson, Francis Crick