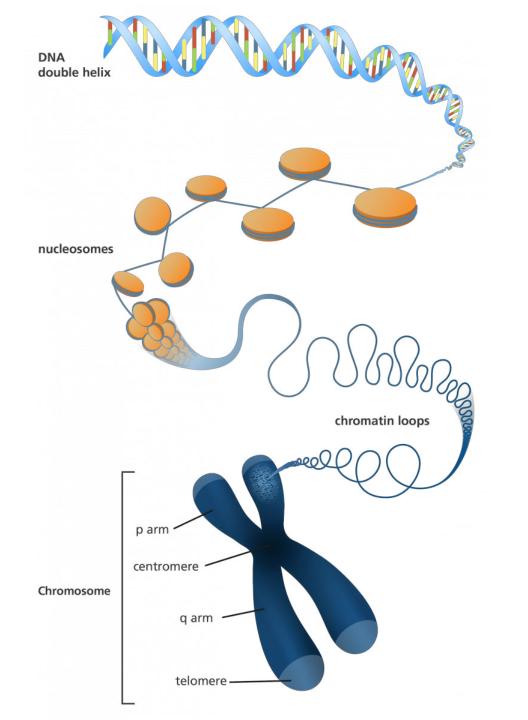

bacterium and its parts.

## Bacteria and Bacterial virus (bacteriophage)



Size: 1 µm



Size: 6 nm

# Bacteria and its DNA



## Drosophila melanogaster (Fruit Fly)



Size: 2.5 mm



#### **Onion peel cells**









# Special cells in your body kill harmful bacteria



You tube link: https://www.youtube.com/watch?v=Z\_mXDvZQ6dU

# Nucleus



#### Lamins in normal and progeroid cells



# Progeria is a rare disease caused when a protein in the nucleus does not function properly





# The nuclear pore controls the entry and exit of molecules into and out of the nucleus



#### Bacteria

#### Human



## A Eukaryotic cell









## What happens to chromosomes in cells?





Youtube link: https://www.youtube.com/watch?v=aDAw2Zg4IgE

















U.S. National Library of Medicine







Dude, mitosis starts in 5 minutes, I can't believe you are not condensed as yet

#### **DNA – Double Helix**





#### Discoverers of the DNA double helix



Rosalind Franklin

James Watson, Francis Crick